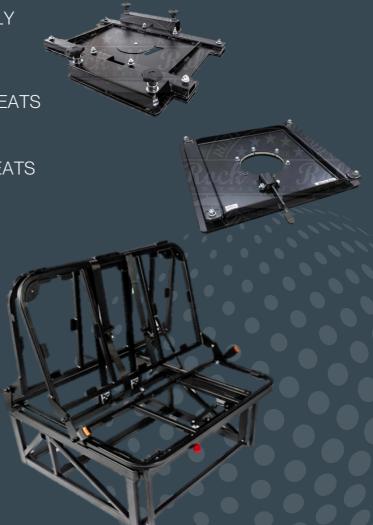

### RUSTY LEE- SWIVELS & ROCK N ROLL BEDS

### SWIVELS

| SINGLE SWIVEL -            | £180 FITTED / £145 SUPPLY |
|----------------------------|---------------------------|
| DOUBLE SWIVEL -            | £380 FITTED / £330 SUPPLY |
| SLIDING DOUBLE<br>SWIVEL - | £425 FITTED / £395 SUPPLY |

### BEDS

3/4 CRASH TESTED BED -(No upholstery) £1500 - 2 SEATS

FULL WIDTH ROCK N ROLL BED - £1625 - 3 SEATS (No upholstery)

UPHOLSTERY BOARDS AVAILABLE FOR RNR BEDS -3/4 PLY TRIMMING BOARDS - £84 FULL WIDTH PLY TRIMMING BOARDS - £102