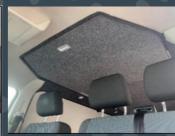

## PRICEIISt Skyline ROOFS

£80

|                                               | - 200   |                                                                                     |
|-----------------------------------------------|---------|-------------------------------------------------------------------------------------|
| TRIMMING OF METALWORK                         |         |                                                                                     |
| T4 /T5 /T6 -                                  | £175    | Carpeting of the metal framework                                                    |
| Transit Custom / Skylow -                     | £375    | fitted to support the roof and bed.<br>Without trimming you are left with           |
| Vivaro / Traffic -                            | £375    | exposed metal framework.                                                            |
| Caravelle / Shuttle<br>(Air con Relocation) - | £700    |                                                                                     |
| Full carpet lining &<br>Insulation -          | £1200   | Full carpet lining not available for Transit custom or Crafter.                     |
| LIGHTING                                      |         |                                                                                     |
| Light Package -                               | £175    | 4x LED's and Map light.                                                             |
| Additional Map light -                        | £50 EA. | Flexible reading light with USB port                                                |
| Move existing lights -                        | £50     | Re-fit current lights into new roof framework                                       |
| Light wires -                                 | £50     | Feeds for lights                                                                    |
| FLOORING AND LINO                             |         |                                                                                     |
| Altro Xpresslay 20 -                          | £500    | 13mm Ply floor with Altro walkway<br>vinyl, available in a selection of<br>colours. |