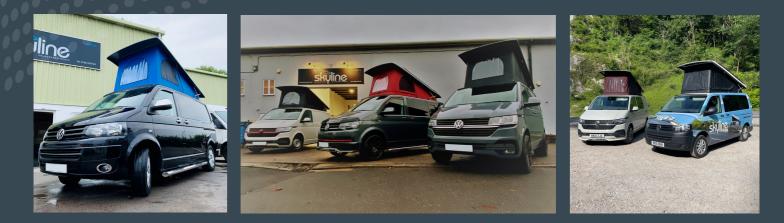

### SECIALISTS IN VOLKSWAGEN ROOFS

The Skyline Volkswagen T4/5/6 & Transit Custom Pop - top roof has been over 12 years in development and manufacture, we are always looking to move our product forward. At skyline we use an advanced vacuum moulding technique, which ensures we produce a superior rigid VW T4/5/6 pop top roof with no external fittings. This coupled with our water resistant canvas, gives us one of the best elevating roofs for Volkswagen T4/5/6's on the market today!

Skyline are a UK manufacturer using only UK sourced products.

We are also the UK market leaders in safety and now have full TUV approval for our T5/6 roofs and are ISO9001 rated!

|       | STEP1 | :       |  |
|-------|-------|---------|--|
| CHOOS | EYOL  | JR ROOF |  |