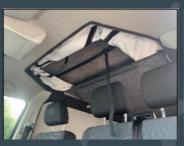

### **STEP THREE - BEDS AND COVERS**

Carpet colour options: Silver, Smoke or Anthracite. MAX WEIGHT ON BED 200KG

| <b>STANDARD BED - CARPETED</b><br>Standard bed is single hinged and<br>follows the same line up as the roof.<br>Cover panel not compatible with this<br>bed on a Transit Custom or T4. | £300 | Standard Bed |
|----------------------------------------------------------------------------------------------------------------------------------------------------------------------------------------|------|--------------|
| <b>BI - FOLD BED - CARPETED</b><br>Bi-fold bed is double hinged and<br>gives an additional 6/8 inches of<br>head room towards the back of<br>the van.<br>Not available for the T4.     | £375 | Bi-Fold Bed  |

### **SLIDING COVER PANEL**

The cover panel is fitted to the underside of the bed and slides forward when the roof is down to cover the in-hanging canvas. Not available for the T4. £120

WITHOUT

WITH