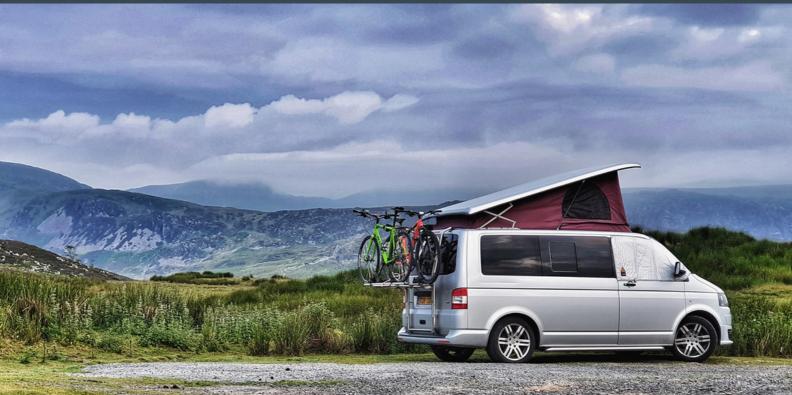

### SECIALISTS IN VOLKSWAGEN ROOFS

The Skyline Volkswagen T4/5/6 & Transit Custom Pop - top roof has been over 12 years in development and manufacture, we are always looking to move our product forward. At skyline we use an advanced vacuum moulding technique, which ensures we produce a superior rigid VW T4/5/6 pop top roof with no external fittings. This coupled with our water resistant canvas, gives us one of the best elevating roofs for Volkswagen T4/5/6's on the market today!

Skyline are a UK manufacturer using only UK sourced products.

We are also the UK market leaders in safety and now have full TUV approval for our T5/6 roofs and are ISO9001 rated!

|       | STEP1 | :       |  |
|-------|-------|---------|--|
| CHOOS | EYOL  | JR ROOF |  |