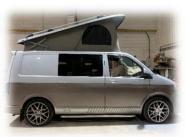

Supply and fit. All prices include VAT

| Roofs | _ |
|-------|---|
|-------|---|

| <b>LWB <u>Aurora</u></b> Black or White Roof with Standard Canvas | £3500 | Streamline Roof with Shark Fin wind deflector,<br>Key locking mechanism. Roughly 70mm in heigh<br>Available – T5 & T6 |
|-------------------------------------------------------------------|-------|-----------------------------------------------------------------------------------------------------------------------|
|                                                                   |       | •                                                                                                                     |

Streamline Roof with Shark Fin wind deflector Key locking mechanism. Roughly 70mm in height Available – T5 & T6

SWB SkyLow Black or White Roof with Standard Canvas

Stealth Roof measuring 25mm on top of the vehicle. Key Locking, Shark Fin wind deflector. SWB T5/6 only.