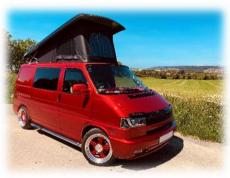

Supply and fit. All prices include VAT

| Roofs | _ |
|-------|---|
|-------|---|

| <b>LWB <u>Aurora</u></b> Black or White Roof with Standard Canvas | £3500 | Streamline Roof with Shark Fin wind deflector,<br>Key locking mechanism. Roughly 70mm in heigh<br>Available – T5 & T6 |
|-------------------------------------------------------------------|-------|-----------------------------------------------------------------------------------------------------------------------|
|                                                                   |       | •                                                                                                                     |

Streamline Roof with Shark Fin wind deflector Key locking mechanism. Roughly 70mm in height Available – T5 & T6

SWB SkyLow Black or White Roof with Standard Canvas

Stealth Roof measuring 25mm on top of the vehicle. Key Locking, Shark Fin wind deflector. SWB T5/6 only.

\*Additional cost to remove bulkhead

The Skyline Volkswagen T4/5/6 & Transit Custom Pop-top roof has been over 12 years in development & manufacture, we are always looking to move our product forward.

At Skyline we use an advance vacuum moulding technique, which ensures we produce a superior rigid VW T4/5/6 pop-top roof with no external fittings, this coupled with our 100% waterproof canvas gives us one of the best elevating roofs for Volkswagen T4/5/6's on the market today!