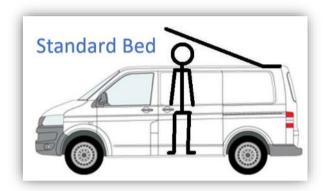

Full Carpet Lining and Insulation (Recycled Plastic Bottle Insulation) - £1200
Unavailable for the Transit Custom

Standard Bed is single hinged and follows the same line up as the roof.

Bi-Fold Bed is double hinged and gives an additional 6/8 inches of head room towards the back of the van.