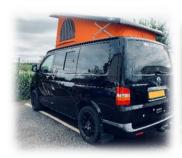

Streamline Roof with Shark Fin wind deflector Key locking mechanism. Roughly 70mm in height Available – T5 & T6

SWB SkyLow Black or White Roof with Standard Canvas

Stealth Roof measuring 25mm on top of the vehicle. Key Locking, Shark Fin wind deflector. SWB T5/6 only.

Scenic Canvas Upgrade on any of the above - £200

Roofs don't include beds or mattress

27 different Canvas Colour options -

https://www.skylineroofs.co.uk/canvas-colours

Transit Aerial Relocation -£50

VW T6.1 require a relocation kit, the front aerial is moved to rear of the pop-top - £150