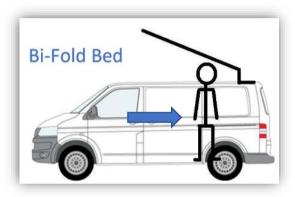

Full Carpet Lining and Insulation (Recycled Plastic Bottle Insulation) - £1200
Unavailable for the Transit Custom

Standard Bed is single hinged and follows the same line up as the roof.

Bi-Fold Bed is double hinged and gives an additional 6/8 inches of head room towards the back of the van.