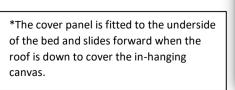

Beds - Carpet: (Silver, Smoke or Anthracite) MAX Weight 200KG

Standard Bed on Gas Rams – Carpeted £300

Bi-Fold Bed on Gas Rams – Carpeted £375

\*Sliding Cover Panel – Carpeted £120

T4 & T5/T6 Mattresses - £100 / Transit - £120

Memory Foam, removable cover, Made to Measure

**Cover Panel** 