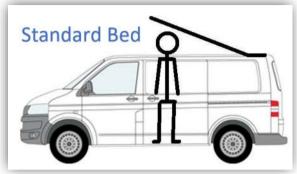

Full Carpet Lining and Insulation (Recycled Plastic Bottle Insulation) - £1200
Unavailable for the Transit Custom

Standard Bed is single hinged and follows the same line up as the roof.

Bi-Fold Bed is double hinged and gives an additional 6/8 inches of head room towards the back of the van.

Beds - Carpet: (Silver, Smoke or Anthracite) MAX Weight 200KG

Standard Bed on Gas Rams – Carpeted £300

**Bi-Fold Bed on Gas Rams –** Carpeted **£375** 

For T5/6 & Custom only

\*Sliding Cover Panel – Carpeted £120