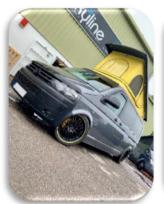

| Roofs Available -                                                                                                            |       |                                                                                                                          |
|------------------------------------------------------------------------------------------------------------------------------|-------|--------------------------------------------------------------------------------------------------------------------------|
| <b>LWB <u>Standard</u></b> Black or White Roof with Standard Canvas TUV APPROVED                                             | £2950 | Standard Roof with Shark Fin wind deflector, Strap<br>Lock. Roughly 100mm in height. Available – T5 & T6                 |
| LWB <u>Aurora</u> Black or White Roof with Standard Canvas TUV APPROVED                                                      | £3500 | Streamline Roof with Shark Fin wind deflector,<br>Key locking mechanism. Roughly 70mm in height<br>Available – T5 & T6   |
| LWB <u>Skylow</u> Black or White Roof with Standard Canvas                                                                   | £4100 | Stealth Roof measuring 25mm on top of the vehicle. Key Locking, Shark Fin wind deflector. SWB T5/6 only.                 |
| SWB <u>Standard</u> Black or White Roof including Standard Canvas<br>Rear Opening Option Available - TUV APPROVED            | £2800 | Standard Roof with Shark Fin wind deflector, Strap<br>Lock. Roughly 100mm in height. Available – T5 & T6                 |
| SWB <u>Aurora</u> Black or White Roof with Standard Canvas TUV APPROVED                                                      | £3300 | Streamline Roof with Shark Fin wind deflector,<br>Key locking mechanism. Roughly 70mm in height<br>Available – T5 & T6   |
| SWB SkyLow Black or White Roof with Standard Canvas                                                                          | £3900 | Stealth Roof measuring 25mm on top of the vehicle. Key Locking, Shark Fin wind deflector. SWB T5/6 only.                 |
| SWB T4 Black or White Roof with Standard Canvas                                                                              | £2800 | Standard Roof with Shark Fin wind deflector, Strap<br>Lock. Roughly 100mm in height T4 only.                             |
| <b>SWB Transit Custom</b> Black or White with Standard Canvas *SWB Transit Custom Roof can be fitted to a LWB Transit Custom | £3200 | Standard Roof with Cowl wind deflector, Strap Lock. Roughly 100mm in height. Transit Custom only.                        |
| SWB Traffic/Vivaro Black or White Roof with Standard Canvas                                                                  | £2850 | Standard Roof with Shark Fin wind deflector, Strap<br>Lock. Roughly 100mm in height. Available – Renault &<br>Vauxhall   |
| Crafter/Sprinter Black or White Roof with Standard Canvas                                                                    | £3000 | Standard Roof with Shark Fin wind deflector, Strap<br>Lock. Roughly 100mm in height. Available –<br>sprinter/crafter/MAN |

\*Additional cost to remove bulkhead

The Skyline Volkswagen T4/5/6 & Transit Custom Pop-top roof has been over 12 years in development & manufacture, we are always looking to move our product forward.

At Skyline we use an advance vacuum moulding technique, which ensures we produce a superior rigid VW T4/5/6 pop-top roof with no external fittings, this coupled with our 100% waterproof canvas gives us one of the best elevating roofs for Volkswagen T4/5/6's on the market today!

Skyline are a UK manufacturer using UK only sourced products. This ensures we have our pop top roofs ready to ship direct to you with no waiting for European imports.

We are also the UK market leaders in Safety and now have Full TUV Approval for our T5/6 roofs and ISO9001 rated, leading the market!