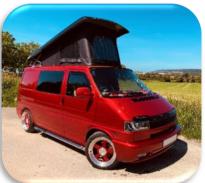

| Roofs Available -                                                                                                            |       |                                                                                                                          |
|------------------------------------------------------------------------------------------------------------------------------|-------|--------------------------------------------------------------------------------------------------------------------------|
| <b>LWB <u>Standard</u></b> Black or White Roof with Standard Canvas TUV APPROVED                                             | £2950 | Standard Roof with Shark Fin wind deflector, Strap<br>Lock. Roughly 100mm in height. Available – T5 & T6                 |
| LWB <u>Aurora</u> Black or White Roof with Standard Canvas TUV APPROVED                                                      | £3500 | Streamline Roof with Shark Fin wind deflector,<br>Key locking mechanism. Roughly 70mm in height<br>Available – T5 & T6   |
| LWB <u>Skylow</u> Black or White Roof with Standard Canvas                                                                   | £4100 | Stealth Roof measuring 25mm on top of the vehicle. Key Locking, Shark Fin wind deflector. SWB T5/6 only.                 |
| SWB <u>Standard</u> Black or White Roof including Standard Canvas<br>Rear Opening Option Available - TUV APPROVED            | £2800 | Standard Roof with Shark Fin wind deflector, Strap<br>Lock. Roughly 100mm in height. Available – T5 & T6                 |
| SWB <u>Aurora</u> Black or White Roof with Standard Canvas TUV APPROVED                                                      | £3300 | Streamline Roof with Shark Fin wind deflector,<br>Key locking mechanism. Roughly 70mm in height<br>Available – T5 & T6   |
| SWB SkyLow Black or White Roof with Standard Canvas                                                                          | £3900 | Stealth Roof measuring 25mm on top of the vehicle. Key Locking, Shark Fin wind deflector. SWB T5/6 only.                 |
| SWB T4 Black or White Roof with Standard Canvas                                                                              | £2800 | Standard Roof with Shark Fin wind deflector, Strap<br>Lock. Roughly 100mm in height T4 only.                             |
| <b>SWB Transit Custom</b> Black or White with Standard Canvas *SWB Transit Custom Roof can be fitted to a LWB Transit Custom | £3200 | Standard Roof with Cowl wind deflector, Strap Lock. Roughly 100mm in height. Transit Custom only.                        |
| SWB Traffic/Vivaro Black or White Roof with Standard Canvas                                                                  | £2850 | Standard Roof with Shark Fin wind deflector, Strap<br>Lock. Roughly 100mm in height. Available – Renault &<br>Vauxhall   |
| Crafter/Sprinter Black or White Roof with Standard Canvas                                                                    | £3000 | Standard Roof with Shark Fin wind deflector, Strap<br>Lock. Roughly 100mm in height. Available –<br>sprinter/crafter/MAN |