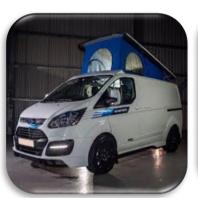

| Roofs Available -                                                                                                            |       |                                                                                                                          |
|------------------------------------------------------------------------------------------------------------------------------|-------|--------------------------------------------------------------------------------------------------------------------------|
| <b>LWB <u>Standard</u></b> Black or White Roof with Standard Canvas TUV APPROVED                                             | £2950 | Standard Roof with Shark Fin wind deflector, Strap<br>Lock. Roughly 100mm in height. Available – T5 & T6                 |
| LWB <u>Aurora</u> Black or White Roof with Standard Canvas TUV APPROVED                                                      | £3500 | Streamline Roof with Shark Fin wind deflector,<br>Key locking mechanism. Roughly 70mm in height<br>Available – T5 & T6   |
| LWB <u>Skylow</u> Black or White Roof with Standard Canvas                                                                   | £4100 | Stealth Roof measuring 25mm on top of the vehicle. Key Locking, Shark Fin wind deflector. SWB T5/6 only.                 |
| SWB <u>Standard</u> Black or White Roof including Standard Canvas<br>Rear Opening Option Available - TUV APPROVED            | £2800 | Standard Roof with Shark Fin wind deflector, Strap<br>Lock. Roughly 100mm in height. Available – T5 & T6                 |
| SWB <u>Aurora</u> Black or White Roof with Standard Canvas TUV APPROVED                                                      | £3300 | Streamline Roof with Shark Fin wind deflector,<br>Key locking mechanism. Roughly 70mm in height<br>Available – T5 & T6   |
| SWB SkyLow Black or White Roof with Standard Canvas                                                                          | £3900 | Stealth Roof measuring 25mm on top of the vehicle. Key Locking, Shark Fin wind deflector. SWB T5/6 only.                 |
| SWB T4 Black or White Roof with Standard Canvas                                                                              | £2800 | Standard Roof with Shark Fin wind deflector, Strap<br>Lock. Roughly 100mm in height T4 only.                             |
| <b>SWB Transit Custom</b> Black or White with Standard Canvas *SWB Transit Custom Roof can be fitted to a LWB Transit Custom | £3200 | Standard Roof with Cowl wind deflector, Strap Lock. Roughly 100mm in height. Transit Custom only.                        |
| SWB Traffic/Vivaro Black or White Roof with Standard Canvas                                                                  | £2850 | Standard Roof with Shark Fin wind deflector, Strap<br>Lock. Roughly 100mm in height. Available – Renault &<br>Vauxhall   |
| Crafter/Sprinter Black or White Roof with Standard Canvas                                                                    | £3000 | Standard Roof with Shark Fin wind deflector, Strap<br>Lock. Roughly 100mm in height. Available –<br>sprinter/crafter/MAN |