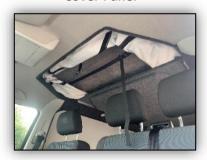

\*The cover panel is fitted to the underside of the bed and slides forward when the roof is down to cover the in-hanging canvas. Please see image to the right.

**Skyline Mattress -**

T4 & T5/T6 Mattresses - £100

#### **Cover Panel**