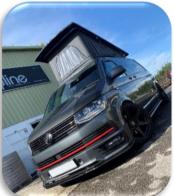

| Roofs Available -                                                                                                            |       |                                                                                                                          |
|------------------------------------------------------------------------------------------------------------------------------|-------|--------------------------------------------------------------------------------------------------------------------------|
| <b>LWB <u>Standard</u></b> Black or White Roof with Standard Canvas TUV APPROVED                                             | £2950 | Standard Roof with Shark Fin wind deflector, Strap<br>Lock. Roughly 100mm in height. Available – T5 & T6                 |
| LWB <u>Aurora</u> Black or White Roof with Standard Canvas TUV APPROVED                                                      | £3500 | Streamline Roof with Shark Fin wind deflector,<br>Key locking mechanism. Roughly 70mm in height<br>Available – T5 & T6   |
| LWB <u>Skylow</u> Black or White Roof with Standard Canvas                                                                   | £4100 | Stealth Roof measuring 25mm on top of the vehicle. Key Locking, Shark Fin wind deflector. SWB T5/6 only.                 |
| SWB <u>Standard</u> Black or White Roof including Standard Canvas<br>Rear Opening Option Available - TUV APPROVED            | £2800 | Standard Roof with Shark Fin wind deflector, Strap<br>Lock. Roughly 100mm in height. Available – T5 & T6                 |
| SWB <u>Aurora</u> Black or White Roof with Standard Canvas TUV APPROVED                                                      | £3300 | Streamline Roof with Shark Fin wind deflector,<br>Key locking mechanism. Roughly 70mm in height<br>Available – T5 & T6   |
| SWB SkyLow Black or White Roof with Standard Canvas                                                                          | £3900 | Stealth Roof measuring 25mm on top of the vehicle. Key Locking, Shark Fin wind deflector. SWB T5/6 only.                 |
| SWB T4 Black or White Roof with Standard Canvas                                                                              | £2800 | Standard Roof with Shark Fin wind deflector, Strap<br>Lock. Roughly 100mm in height T4 only.                             |
| <b>SWB Transit Custom</b> Black or White with Standard Canvas *SWB Transit Custom Roof can be fitted to a LWB Transit Custom | £3200 | Standard Roof with Cowl wind deflector, Strap Lock. Roughly 100mm in height. Transit Custom only.                        |
| SWB Traffic/Vivaro Black or White Roof with Standard Canvas                                                                  | £2850 | Standard Roof with Shark Fin wind deflector, Strap<br>Lock. Roughly 100mm in height. Available – Renault &<br>Vauxhall   |
| Crafter/Sprinter Black or White Roof with Standard Canvas                                                                    | £3000 | Standard Roof with Shark Fin wind deflector, Strap<br>Lock. Roughly 100mm in height. Available –<br>sprinter/crafter/MAN |

\*Additional cost to remove bulkhead

The Skyline Volkswagen T4/5/6 & Transit Custom Pop-top roof has been over 12 years in development & manufacture, we are always looking to move our product forward.

At Skyline we use an advance vacuum moulding technique, which ensures we produce a superior rigid VW T4/5/6 pop-top roof with no external fittings, this coupled with our 100% waterproof canvas gives us one of the best elevating roofs for Volkswagen T4/5/6's on the market today!

Skyline are a UK manufacturer using UK only sourced products. This ensures we have our pop top roofs ready to ship direct to you with no waiting for European imports.

We are also the UK market leaders in Safety and now have Full TUV Approval for our T5/6 roofs and ISO9001 rated, leading the market!