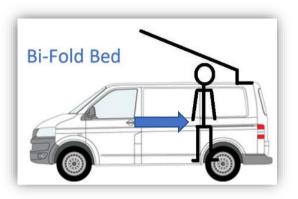

Full Carpet Lining and Insulation (Recycled Plastic Bottle Insulation) - £1200
Unavailable for the Transit Custom

Standard Bed is single hinged and follows the same line up as the roof.

Bi-Fold Bed is double hinged and gives an additional 6/8 inches of head room towards the back of the van.

Beds - Carpet: (Silver, Smoke or Anthracite) MAX Weight 200KG

Standard Bed on Gas Rams – Carpeted £300

**Bi-Fold Bed on Gas Rams –** Carpeted **£375** 

For T5/6 & Custom only

\*Sliding Cover Panel – Carpeted £120